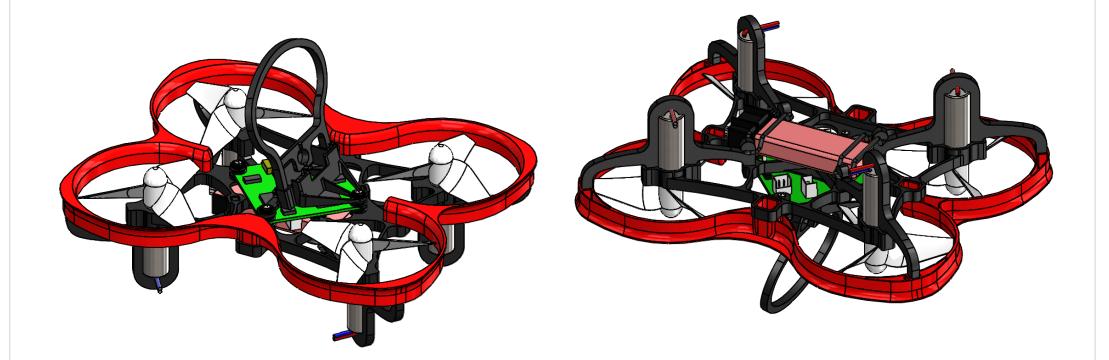

#### **SPIDER 73S FPV RACER - USER MANUAL**

SPECIFICATIONS: Weight: Frame: 8.8g, total weight with FPV Camera mount: 10g Materials: Plastic. Size: 73mm. Maximum propeller: 40 mm. Motor mount: 7x20 mm. Flight controller mount: 29mm x 29mm.