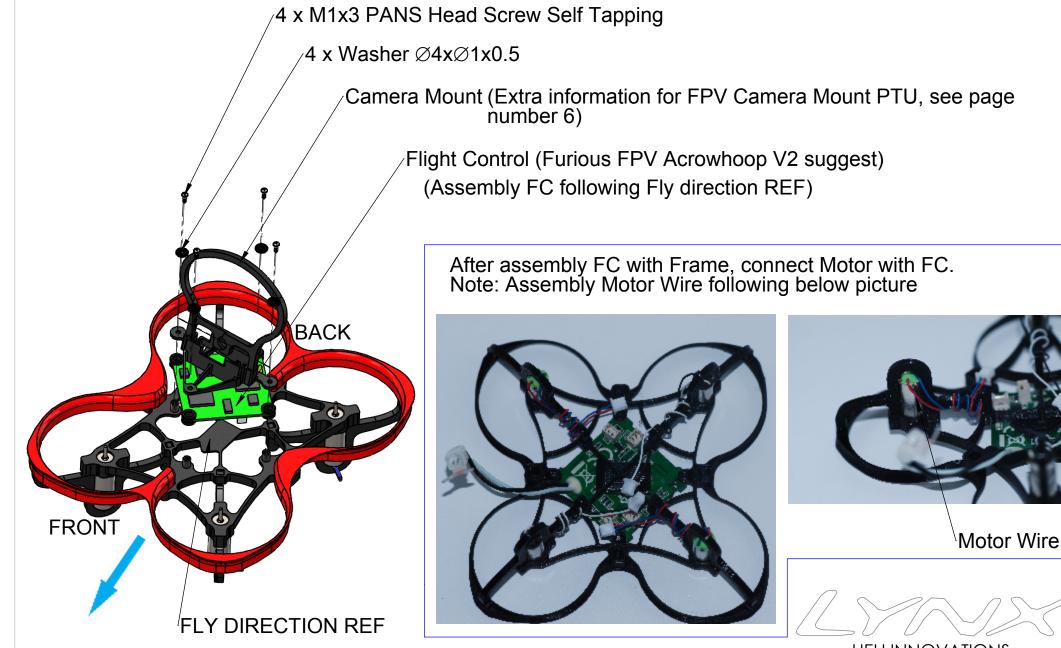

ht with FPV Camera mount: 10g Materials: Plastic. Size: 73mm. Maximum propeller: 40 mm. Motor mount: 7x20 mm. Flight controller mount: 29mm x 29mm.

REV. 01-Date:02/16/2017

1/6

**HELLINNOVATIONS** 



# **SPIDER 73S FPV RACER - USER MANUAL** Step 01: Motor Assembly Step 02: Motor Mount Assembly -Normal Motor Mount (Use Extra Motor Mount for bigger Battery, Eflite 300mAh/500mAh suggest) 4 x Motor 7x20 mm Note: Rotate Motor in order Electric Wire will follow the arrow, as showen Note 1: Pay attention Motor Wire position to avoid short circuit or pinching Motor Wire Note 2: Carefully press fit all 16 Motor Mount pins into Frame sockets **Bottom View** Fly Direction REF **HELI INNOVATIONS** REV. 01-DATE:02/16/2017 3/6

## SPIDER 73S FPV RACER - USER MANUAL

Step 03: Flight Control Assembly



## SPIDER 73S FPV RACER - USER MANUAL



#### Inductrix FPV Rollbar Camera Mount TPU - 7/15/20 deg Set - V2 - Manual





REV. 01-DATE:01/13/2017