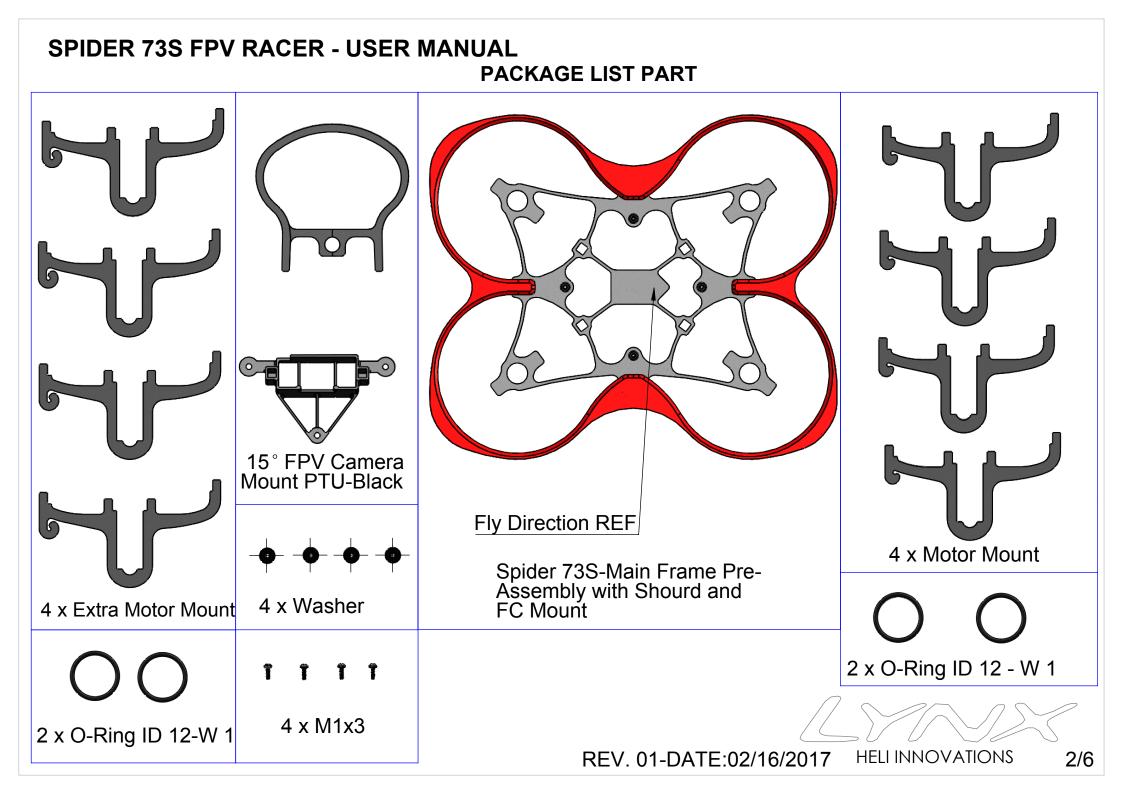

#### **SPIDER 73S FPV RACER - USER MANUAL**



SPECIFICATIONS: Weight: Frame: 8.8g, total weight with FPV Camera mount: 10g Materials: Plastic. Size: 73mm. Maximum propeller: 40 mm. Motor mount: 7x20 mm. Flight controller mount: 29mm x 29mm.

REV. 01-Date:02/16/2017

1/6

**HELLINNOVATIONS** 



# **SPIDER 73S FPV RACER - USER MANUAL** Step 01: Motor Assembly Step 02: Motor Mount Assembly -Normal Motor Mount (Use Extra Motor Mount for bigger Battery, Eflite 300mAh/500mAh suggest) 4 x Motor 7x20 mm Note: Rotate Motor in order Electric Wire will follow the arrow, as showen Note 1: Pay attention Motor Wire position to avoid short circuit or pinching Motor Wire Note 2: Carefully press fit all 16 Motor Mount pins into Frame sockets **Bottom View** Fly Direction REF **HELI INNOVATIONS** REV. 01-DATE:02/16/2017 3/6

## SPIDER 73S FPV RACER - USER MANUAL

Step 03: Flight Control Assembly



## SPIDER 73S FPV RACER - USER MANUAL



#### Inductrix FPV Rollbar Camera Mount TPU - 7/15/20 deg Set - V2 - Manual





REV. 01-DATE:01/13/2017