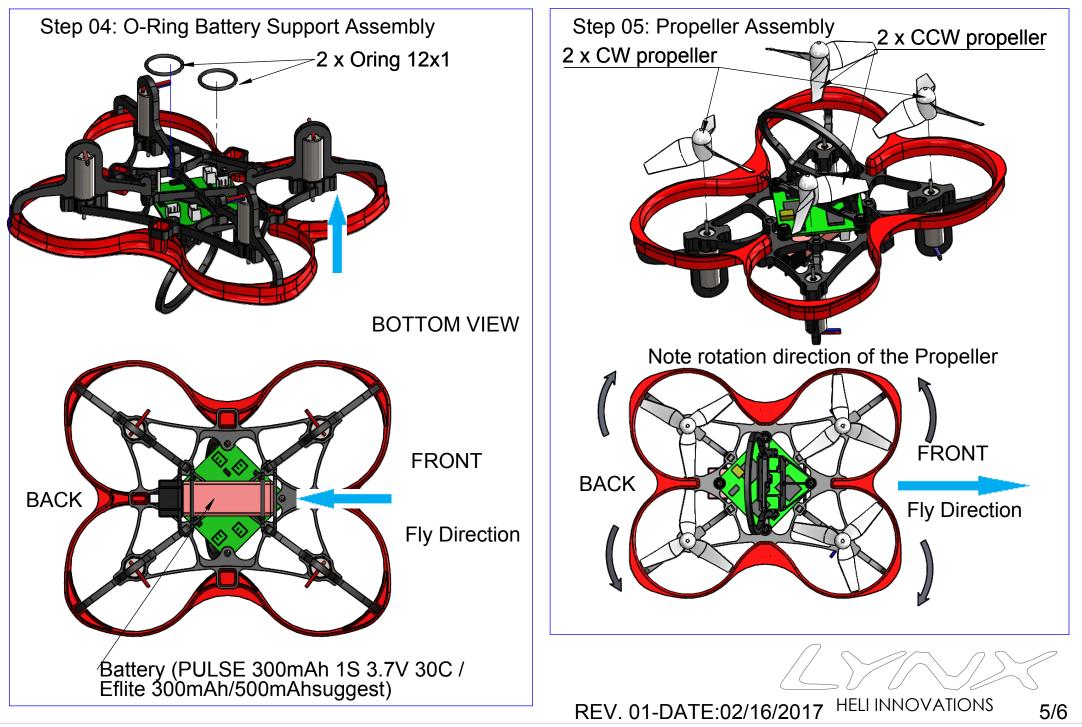

# **SPIDER 73S FPV RACER - USER MANUAL** Step 01: Motor Assembly Step 02: Motor Mount Assembly -Normal Motor Mount (Use Extra Motor Mount for bigger Battery, Eflite 300mAh/500mAh suggest) 4 x Motor 7x20 mm Note: Rotate Motor in order Electric Wire will follow the arrow, as showen Note 1: Pay attention Motor Wire position to avoid short circuit or pinching Motor Wire Note 2: Carefully press fit all 16 Motor Mount pins into Frame sockets **Bottom View** Fly Direction REF **HELI INNOVATIONS** REV. 01-DATE:02/16/2017 3/6