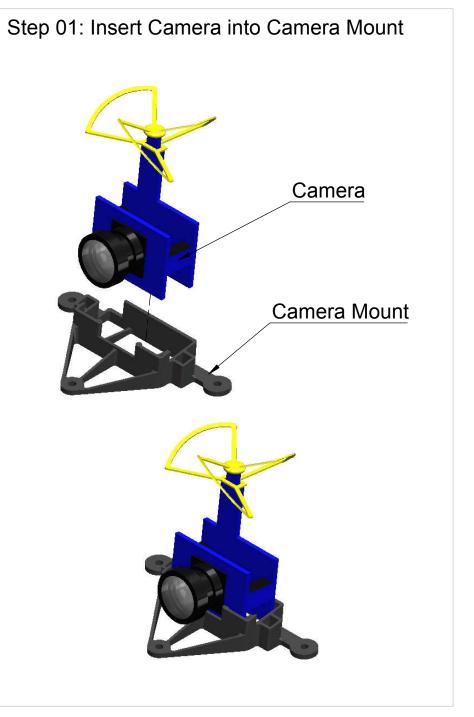

#### Inductrix FPV Rollbar Camera Mount TPU - 7/15/20 deg Set - V2 - Manual

REV. 01-DATE:01/13/2017