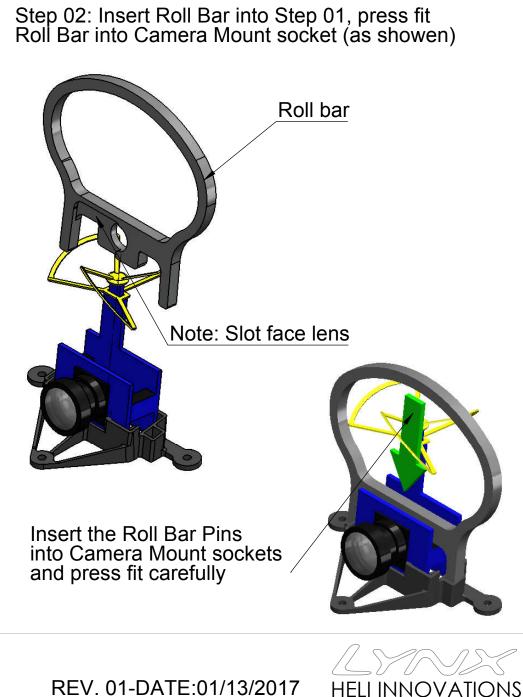

#### Inductrix FPV Rollbar Camera Mount TPU - 7/15/20 deg Set - V2 - Manual

REV. 01-DATE:01/13/2017